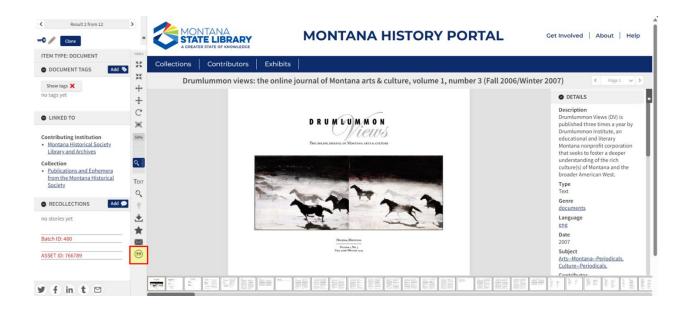

Hover your mouse curser over the quotation marks

on the left side of the

The location of the quotation marks can vary depending on the size of your computer screen.

A dark gray bar will pop up when you hover the mouse over the quotation marks. Click it to cite the item.