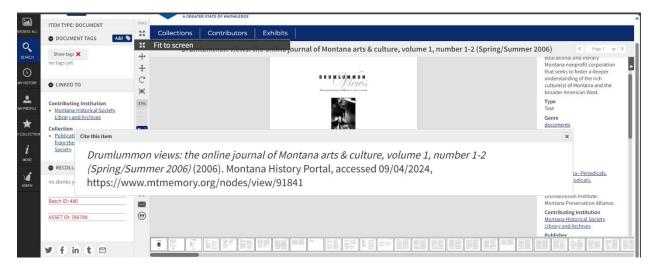

Hover your mouse curser over the quotation marks

on the left side of the

The location of the quotation marks can vary depending on the size of your computer screen.

A dark gray bar will pop up when you hover the mouse over the quotation marks. Click it to cite the item.

When the citation window opens, triple click the mouse within the citation window or drag the mouse curser over the citation to highlight it.

Right click your mouse and select copy or use ctrl c on your keyboard to copy the citation.

|                                                         | 10015       | A GREATER STATE OF KNOWLEDGE                                                                                      |                                                             |  |  |  |
|---------------------------------------------------------|-------------|-------------------------------------------------------------------------------------------------------------------|-------------------------------------------------------------|--|--|--|
| ITEM TYPE: DOCUMENT                                     | :           | Collections Contributors Exhibits                                                                                 |                                                             |  |  |  |
| O DOCUMENT TAGS Add                                     |             |                                                                                                                   |                                                             |  |  |  |
| Show tags 🧹                                             | 28<br>-     | Drumlummon views: the online journal of Montana arts & culture, volume 1, number 1-2 (Spring/Summer 2006) 🤇 Regel |                                                             |  |  |  |
| no tags yet                                             | +           |                                                                                                                   | DETAILS                                                     |  |  |  |
|                                                         | Ŧ           |                                                                                                                   | Description                                                 |  |  |  |
| LINKED TO                                               | 100         |                                                                                                                   | Drumlummon Views (DV) is<br>published three times a year by |  |  |  |
|                                                         | _           | - Views                                                                                                           | Drumlummon Institute, an                                    |  |  |  |
| Contributing Institution     Montana Historical Society | 59%         | Τισε ονίδου χρεικολί ου Μαυτιολί αυτό αυτο α                                                                      | educational and literary<br>Montana nonprofit corporation   |  |  |  |
| Library and Archives                                    | _           |                                                                                                                   | that seeks to foster a deeper                               |  |  |  |
| Collection Publicati Cite this item                     | Q =         | Drumlummon views: the online journal of Montana arts & amp:                                                       | Montana and the                                             |  |  |  |
| from the                                                |             |                                                                                                                   | rican West.                                                 |  |  |  |
| Drumlum                                                 | nmon        | views: the online journal of Montana arts & culture, volume 1, numb                                               | ber 1-2                                                     |  |  |  |
| RECOLL (Spring/S                                        | Summ        | er 2006) (2006). Montana History Portal, accessed 09/04/2024,                                                     |                                                             |  |  |  |
|                                                         |             | ntmemory.org/nodes/view/91841                                                                                     |                                                             |  |  |  |
| nttps.//w                                               | / // // .11 | Innemory.org/nodes/view/91841                                                                                     |                                                             |  |  |  |
|                                                         |             | Ников, Монтова                                                                                                    | Date<br>2006                                                |  |  |  |
|                                                         | 99          | Viscours, Non, e a<br>Service/Incourse acids                                                                      | Subject                                                     |  |  |  |
|                                                         | 0           |                                                                                                                   | ArtsMontanaPeriodicals.<br>CulturePeriodicals.              |  |  |  |
|                                                         |             |                                                                                                                   | Contributor                                                 |  |  |  |
| ¥ f in t ⊠                                              |             |                                                                                                                   |                                                             |  |  |  |
|                                                         |             |                                                                                                                   |                                                             |  |  |  |

Right click on your mouse and select paste or use ctrl v on your keyboard to paste the citation into the document on your computer or other location.

Congratulations! You have cited a source from The Portal.