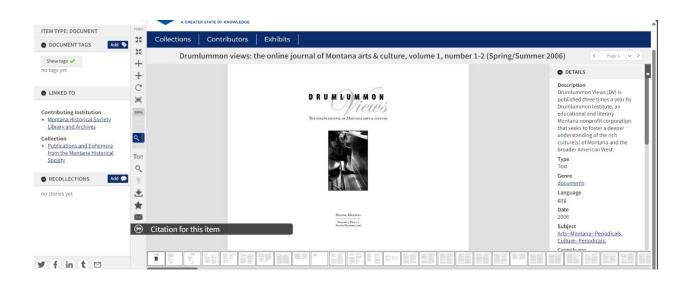

When the citation window opens, triple click the mouse within the citation window or drag the mouse curser over the citation to highlight it.

Right click your mouse and select copy or use ctrl c on your keyboard to copy the citation.

Right click on your mouse and select paste or use ctrl v on your keyboard to paste the citation into the document on your computer or other location.

Congratulations! You have cited a source from The Portal.