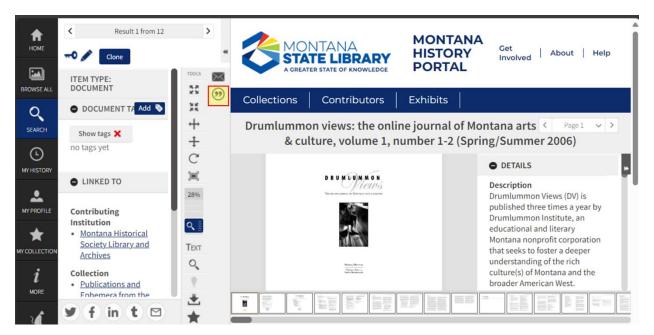

Hover your mouse curser over the quotation marks

on the left side of the

The location of the quotation marks can vary depending on the size of your computer screen.

A dark gray bar will pop up when you hover the mouse over the quotation marks. Click it to cite the item.